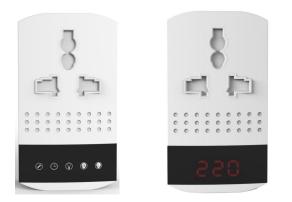

#### Introduce

BX-V090 series is a family-style UK standard plug voltage protector. Applicable to TVs, computers, refrigerators and other types of household electrical appliances with power less than 2200W.

### Specification

| Working voltage         | 220VAC         |
|-------------------------|----------------|
| Working Frequency       | 50HZ-60HZ      |
| Under voltage           | 150V/180VAC    |
| Over voltage            | 260VAC         |
| Maximum working current | 10A            |
| Maximum working power   | 2200W          |
| Delay time              | 5S/180S        |
| Warranty time           | 180 天          |
| Working environment     | -10°C~+55°C    |
| Size                    | 85*47.5*54.5mm |
| Shell material          | ABS            |