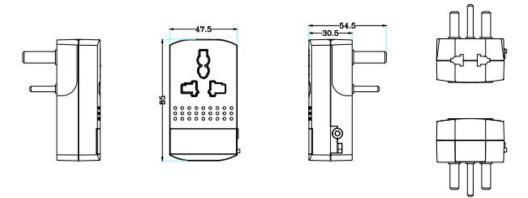

### Specification

| Working voltage         | 220VAC         |
|-------------------------|----------------|
| Working Frequency       | 50HZ-60HZ      |
| Under voltage           | 150V/180VAC    |
| Over voltage            | 260VAC         |
| Maximum working current | 10A            |
| Maximum working power   | 2200W          |
| Delay time              | 5S/180S        |
| Warranty time           | 180 天          |
| Working environment     | -10°C~+55°C    |
| Size                    | 85*47.5*54.5mm |
| Shell material          | ABS            |