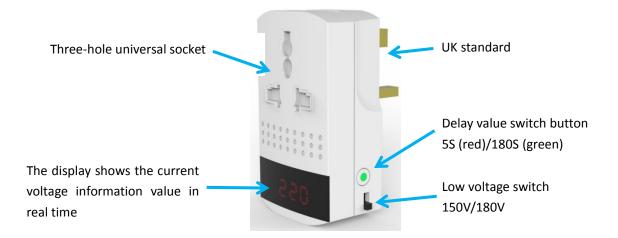

### Specification

| Working voltage         | 220VAC         |
|-------------------------|----------------|
| Working Frequency       | 50HZ-60HZ      |
| Under voltage           | 150V/180VAC    |
| Over voltage            | 260VAC         |
| Maximum working current | 10A            |
| Maximum working power   | 2200W          |
| Delay time              | 5S/180S        |
| Warranty time           | 180 天          |
| Working environment     | -10°C~+55°C    |
| Size                    | 85*47.5*54.5mm |
| Shell material          | ABS            |

5. Adjustable delay: The user can adjust the delay time according to the actual use environment.

6. Shell flame retardant: meet UL94-5VA level test standard.