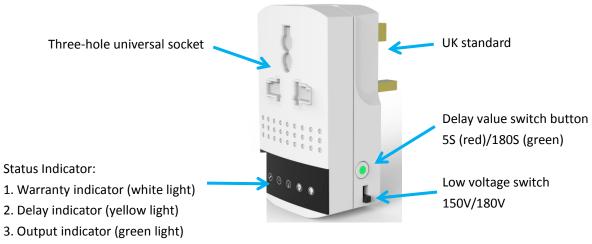

Status Indicator:

- 4. Over voltage indicator light (red light)
- 5. Under voltage indicator (red light)

## Features

1. Status indication: LED indicator indicates the current status of the product in real time.

2. Over/under voltage protection: When the voltage exceeds the limit, the power supply is automatically cut off to prevent damage to the electrical appliances due to the high or low voltage.