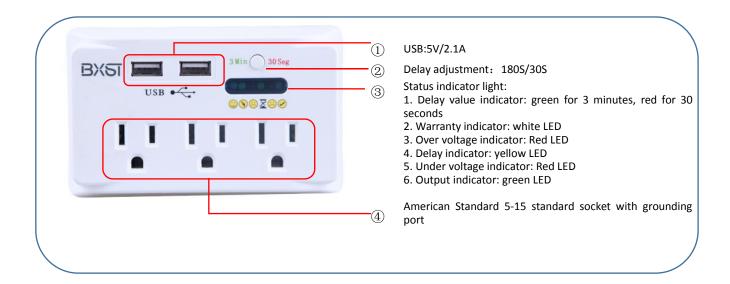

## **Introduce**

BX-V071 series product is a kind of family socket voltage protector. Suitable for TV, computer, refrigerator and other types of electrical equipment with power less than 1800W.

BX-V071

BX-V071-USB

## **Specification**

| Mode I                    | V071             | V071-USB |
|---------------------------|------------------|----------|
| Working voltage/Frequency | 120VAC/50HZ/60HZ |          |
| Under voltage             | 90VAC            |          |
| Over voltage              | 140VAC           |          |
| Max working current       | 1800W/15A        |          |
| USB                       | /                | 5V/2.1A  |
| Delay time                | 180\$/30\$       |          |
| Working environment       | −10°C~+55°C      |          |
| Size                      | 122. 6*34*75mm   |          |
| Shell material            | PC               |          |

#### **Features**

- 1. Status indication: LED indicator indicates the current status of the product in real time.
- 2. Over/under voltage protection: When the voltage exceeds the limit, the power supply is automatically cut off to prevent damage to the electrical appliances due to the high or low voltage.
- 3. Phase loss protection; when the three-phase power supply phase loss is detected, immediately turn off the product switch to avoid damage to the equipment connected to the product,
- 4. Adjustable over/under voltage value: The user can adjust the over/under voltage protection value according to the actual use environment.
- 5. Adjustable delay: The user can adjust the delay time according to the actual use environment.
- 6. Shell flame retardant: meet UL94-5VA level test standard.