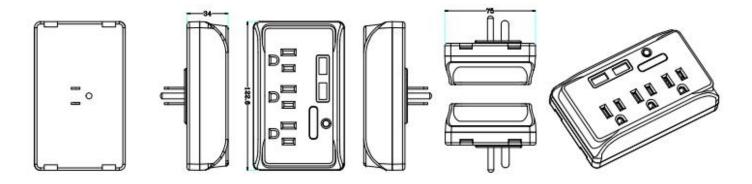

## **Specification**

| Mode I                    | V071             | V071-USB |
|---------------------------|------------------|----------|
| Working voltage/Frequency | 120VAC/50HZ/60HZ |          |
| Under voltage             | 90VAC            |          |
| Over voltage              | 140VAC           |          |
| Max working current       | 1800W/15A        |          |
| USB                       | /                | 5V/2.1A  |
| Delay time                | 180\$/30\$       |          |
| Working environment       | −10°C~+55°C      |          |
| Size                      | 122. 6*34*75mm   |          |
| Shell material            | PC               |          |