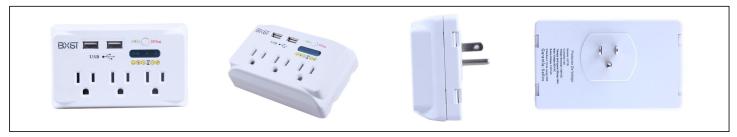

## **Introduce**

BX-V071 series product is a kind of family socket voltage protector. Suitable for TV, computer, refrigerator and other types of electrical equipment with power less than 1800W.

BX-V071

BX-V071-USB