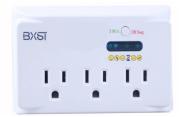

## **Introduce**

BX-V071 series product is a kind of family socket voltage protector. Suitable for TV, computer, refrigerator and other types of electrical equipment with power less than 1800W.

BX-V071

BX-V071-USB