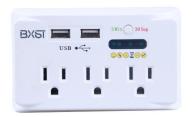

## **Introduce**

BX-V071 series product is a kind of family socket voltage protector. Suitable for TV, computer, refrigerator and other types of electrical equipment with power less than 1800W.

BX-V071

BX-V071-USB