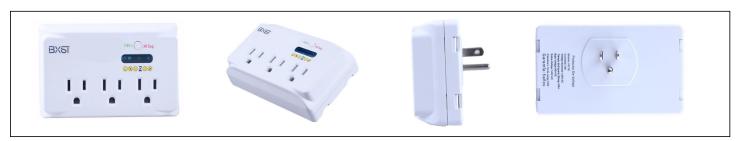

## **Introduce**

BX-V071 series product is a kind of family socket voltage protector. Suitable for TV, computer, refrigerator and other types of electrical equipment with power less than 1800W.

BX-V071

BX-V071-USB