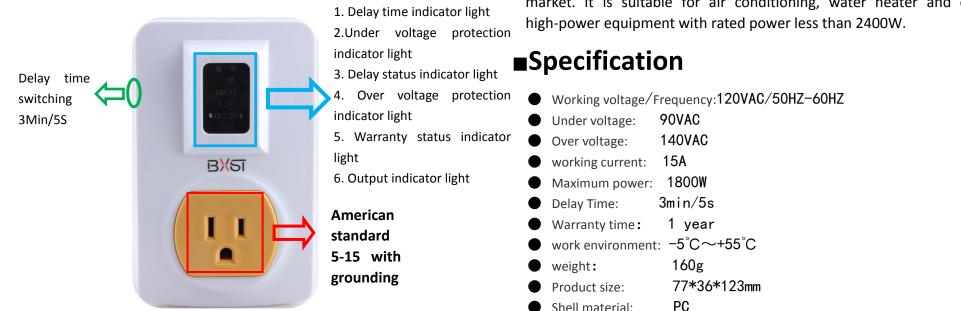

## Characteristics

Over/under voltage protector: When the voltage exceeds the limit, it will automatically cut off the power to prevent the electrical appliances being damaged by the too low or too high voltage.

Adjustable threaded bolt: Users can adjust the high/low voltage and delay time to meet their needs.

Visual window: real-time display of product working status, eye-catching.

Flame retardant material: Be able to reach the experimental standards of level test of UL94-5VA..

## Introduce

| tion | $\bullet$     | Working voltage/F | requency:120VAC/50HZ-60 |
|------|---------------|-------------------|-------------------------|
|      | ${ \bullet }$ | Under voltage:    | 90VAC                   |
| ator | ${ \bullet }$ | Over voltage:     | 140VAC                  |
|      | ${ \bullet }$ | working current:  | 15A                     |
|      | ${ \bullet }$ | Maximum power:    | 1800W                   |
|      | ${ \bullet }$ | Delay Time:       | 3min/5s                 |
|      | ${ \bullet }$ | Warranty time:    | 1 year                  |
|      | ${ \bullet }$ | work environment  | : −5°C~+55°C            |
|      | ${ \bullet }$ | weight:           | 160g                    |
|      | ${ \bullet }$ | Product size:     | 77*36*123mm             |
|      | ${ \bullet }$ | Shell material:   | PC                      |
|      | lacksquare    | Outer box size:   | 48*47*37cm              |
| XX7. | ~ ~*          |                   |                         |