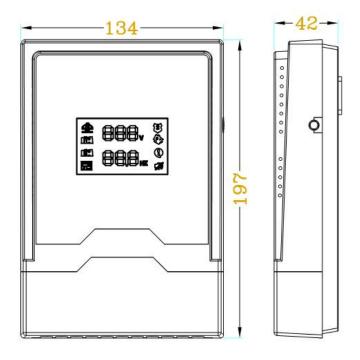

• Weight: 573g

Size: 134\*197\*42mm

Material: Flame retardant PC

● Package: 52\*22.5\*47CM/white box/30pcs per carton