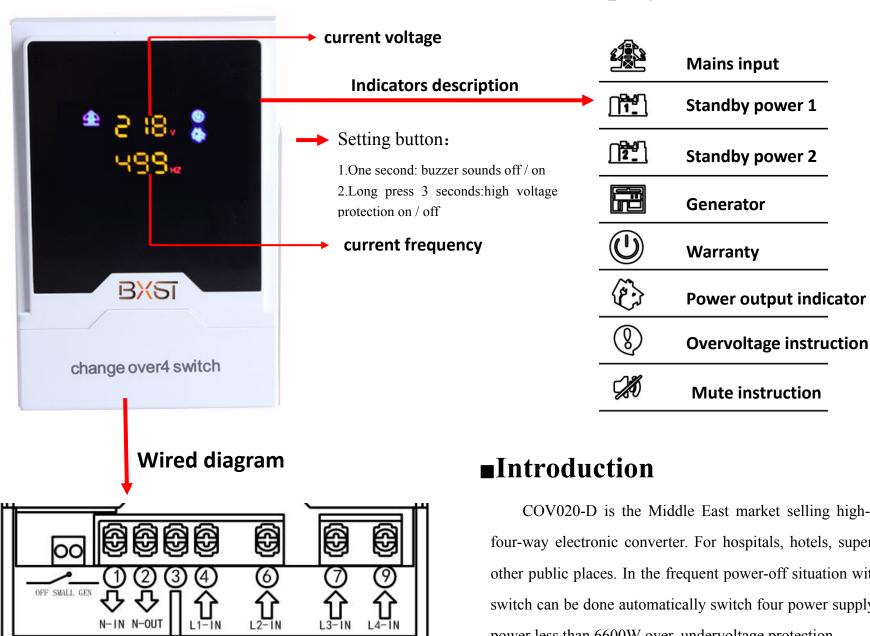

## Change over switch with LED Display

COV020-D is the Middle East market selling high-power smart four-way electronic converter. For hospitals, hotels, supermarkets and other public places. In the frequent power-off situation without manual switch can be done automatically switch four power supply. Have rated power less than 6600W over, undervoltage protection.

#### **■**Features

- Four-phase Conversion: L1 / L2 / L3 / L4 four phases supply power simultaneously. The product always gives priority to L1 phase to supply power to the user. (L1> L2> L3> L4)
- Auxiliary Switch: When the L4-phase generator supplies electricity to the users, any of the above calls, the product will turn off the generator through the auxiliary switch to reduce the noise of the generator.
- Warranty: The warranty light is powered on for one year, when it is not covered by the warranty, the light will be off.
- Visualization Window: The digital display shows the current working status clearly and conspicuously.
- Flame Retardant Material: Be able to reach the level test experimental standards of UL94-5VA.